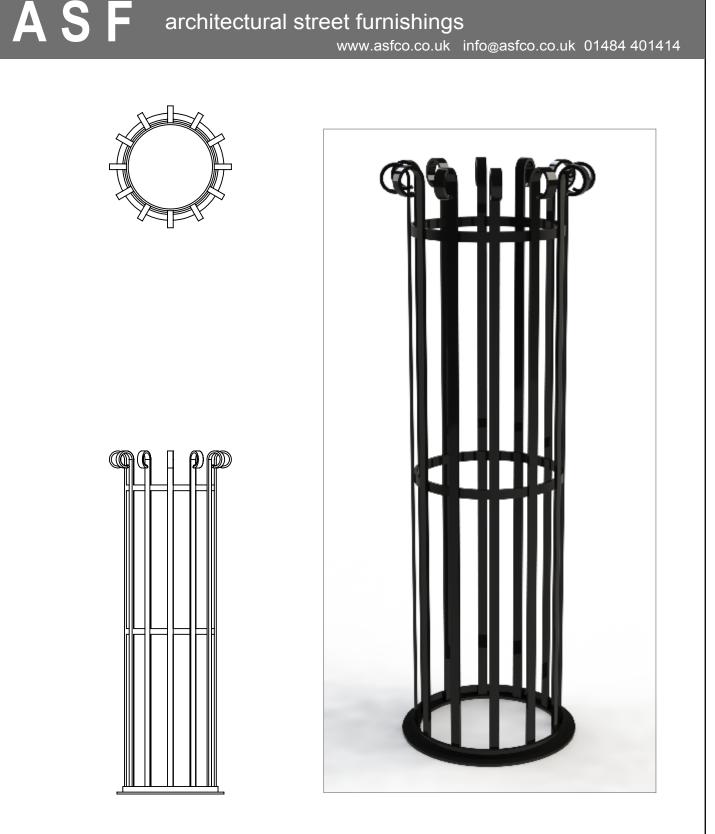

## Tree Guards ASF 807 - Bolt Fix Base

Materials Standard Finish Optional Finish Fixing Options

**Other Options** 

## Mild Steel

Acid etched, zinc rich primed and polyester powder coated in any RAL/BS colour

Galvanised to BS EN 1461:2009. Also available in polished stainless steel

If used with ASF Supporting Frames & Tree Grilles, the base of tree guard bolts directly to the inner of the Supporting Frame. If not used with ASF Supporting Frame & Tree Grilles, the Tree Guards come with 400mm length ground fixing legs

Standard Height - 1800mm Other heights on request Standard Diameter - 420mm Outside Diameter. Other Diameters available on request